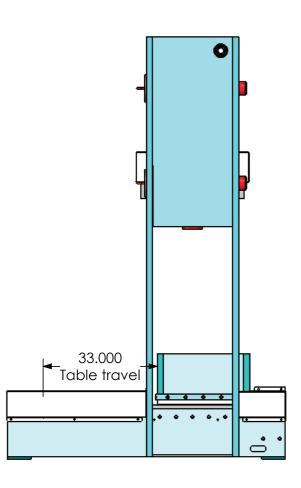

## **ROLL-IN TABLE PRESS 300 Ton**

**STANDARD FEATURES** 

- $\sqrt{Powered movable table}$  for ease of loading & positioning workpiece under cylinder.
- $\sqrt{Powered movable workhead}$  for off-center work allows operator to position the cylinder from left to right with the touch of a lever.
- $\sqrt{}$  Hydraulic power-lift for vertical displacement of head assembly.
- $\sqrt{1}$  Cylinder activation is fingertip controlled, the more the hand lever is engaged the more the ram movement is accelerated. This allows the operator to control the proper speed for the task.
- $\sqrt{\mathbf{Pressure regulator}}$  to limit the ram pressure.