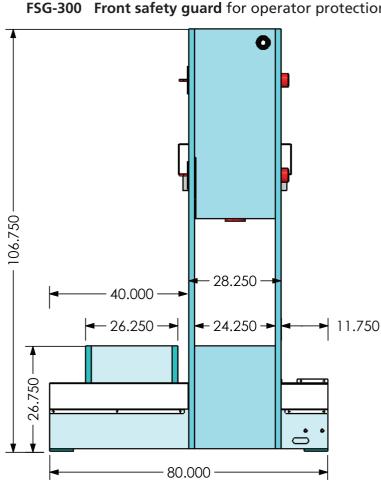

114"         |

Standard voltages available - please specify when ordering.

## **ROLL-IN TABLE PRESS 300 Ton**

**STANDARD FEATURES** 

- $\sqrt{Powered movable table}$  for ease of loading & positioning workpiece under cylinder.
- $\sqrt{Powered movable workhead}$  for off-center work allows operator to position the cylinder from left to right with the touch of a lever.
- $\sqrt{}$  Hydraulic power-lift for vertical displacement of head assembly.
- $\sqrt{1}$  Cylinder activation is fingertip controlled, the more the hand lever is engaged the more the ram movement is accelerated. This allows the operator to control the proper speed for the task.
- $\sqrt{\mathbf{Pressure regulator}}$  to limit the ram pressure.

## **AVAILABLE OPTIONS**

Custom designs available We Build Them your Way!





## FSG-300 Front safety guard for operator protection.