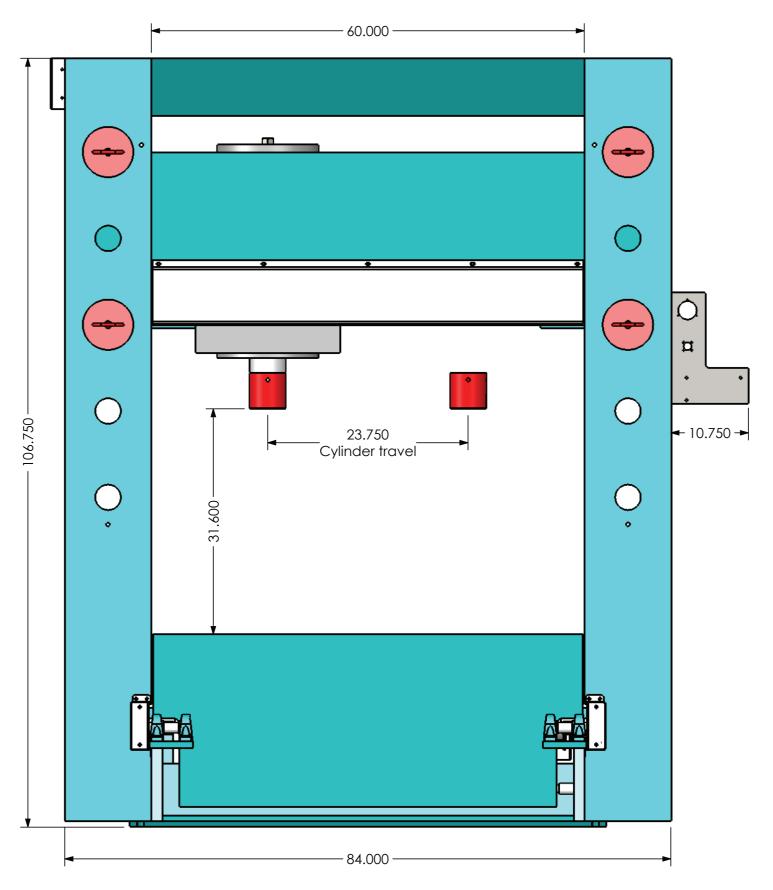

## **SPECIFICATIONS**

| MODEL   | POWER         | BORE | STROKE | ADVANCE | RAM SPEED<br>PRESS | RETURN | CAPACITY<br>(TONS) | WEIGHT<br>(LBS.) | SHIPPING<br>L X | G DIME<br>W | NSIONS<br>KH |
|---------|---------------|------|--------|---------|--------------------|--------|--------------------|------------------|-----------------|-------------|--------------|
| RTP-300 | 10 HP 3 phase | 14"  | 20"    | 18 IPM  | 4 IPM              | 22 IPM | 300                | 16,000           | 84"             | 98"         | 114"         |

## **ROLL-IN TABLE PRESS 300 Ton**

**STANDARD FEATURES** 

- $\sqrt{Powered movable table}$  for ease of loading & positioning workpiece under cylinder.
- $\sqrt{Powered movable workhead}$  for off-center work allows operator to position the cylinder from left to right with the touch of a lever.
- $\sqrt{}$  Hydraulic power-lift for vertical displacement of head assembly.
- $\sqrt{1}$  Cylinder activation is fingertip controlled, the more the hand lever is engaged the more the ram movement is accelerated. This allows the operator to control the proper speed for the task.
- $\sqrt{\mathbf{Pressure regulator}}$  to limit the ram pressure.