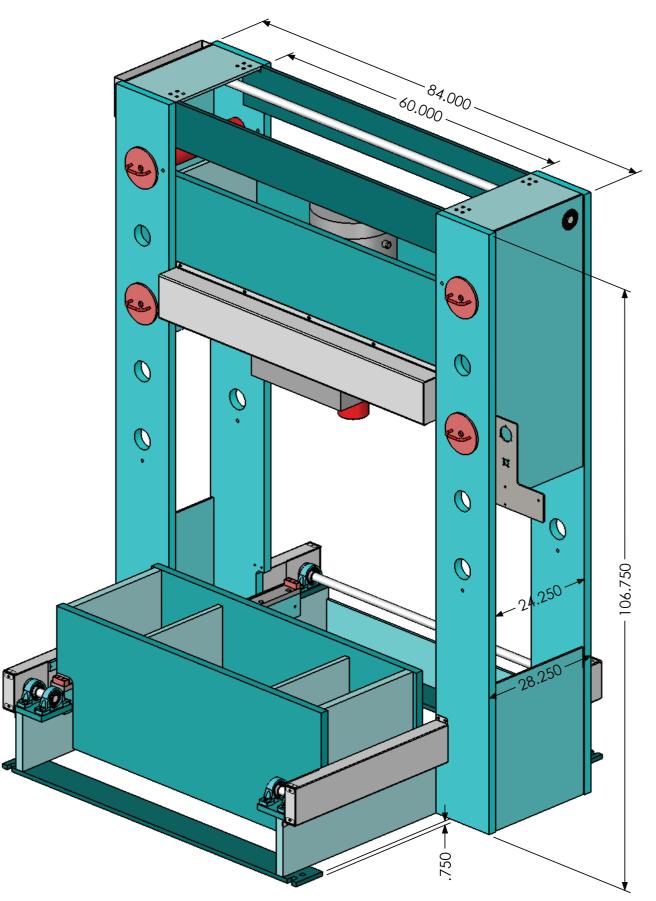

## **ROLL-IN TABLE PRESS 300 Ton**

**STANDARD FEATURES** 

- $\sqrt{Powered movable table}$  for ease of loading & positioning workpiece under cylinder.
- $\sqrt{Powered movable workhead}$  for off-center work allows operator to position the cylinder from left to right with the touch of a lever.
- $\sqrt{}$  Hydraulic power-lift for vertical displacement of head assembly.
- $\sqrt{1}$  Cylinder activation is fingertip controlled, the more the hand lever is engaged the more the ram movement is accelerated. This allows the operator to control the proper speed for the task.
- $\sqrt{\mathbf{Pressure regulator}}$  to limit the ram pressure.